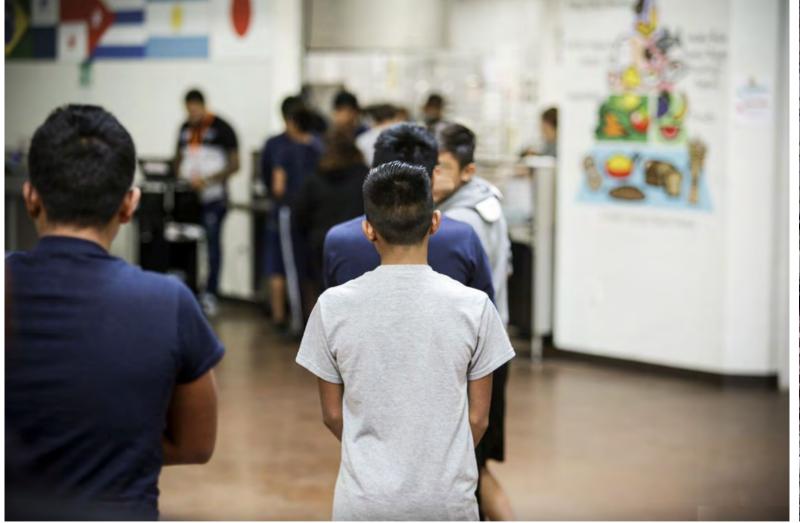

## LOCATION #2: YOUTH DETENTION CENTER

#### SHOTLIST:

- Kap G Performance w/o children
- ICE Agents guarding kids
- Immigrants booked and processed
- Immigrants crying, acting out
- Immigratns sleeping on cots
- Crane Shot performances of Kap G surrounded by immigrants
- Kap G transfers chain to lead child
- Kap G Performance w/ inspired immigrants
- Lead Child reunited with parents