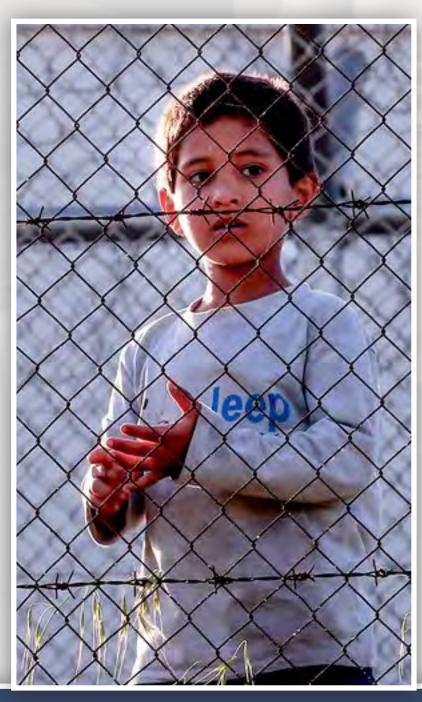

#### OUTLINE

Slow motion shots of Kap G at a border fence with red, white and green smoke behind open up our video before fading through shots of immigrants of all ages in our detention center set and newscast clips of real immigrants in other centers. We focus in on one child who becomes our LEAD.

IMMIGRANT CHILD - LEAD