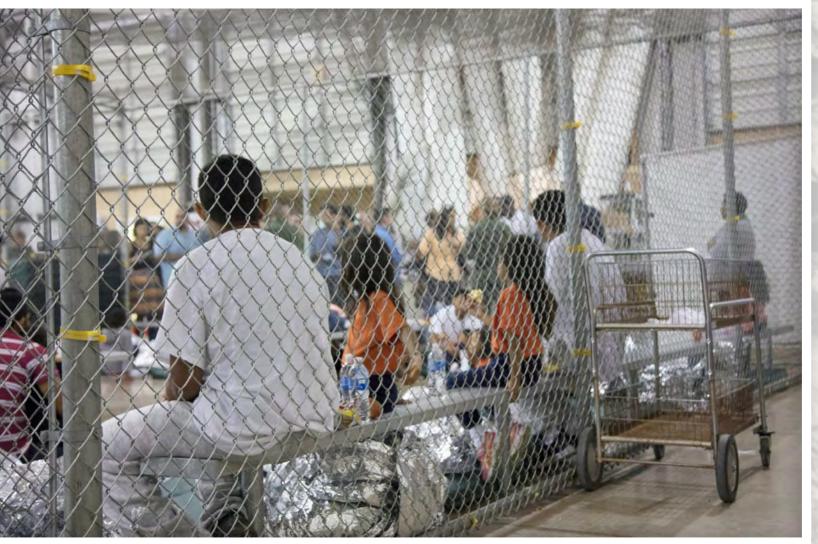

## LOCATION #2: YOUTH DETENTION CENTER

#### SHOTLIST:

- Kap G Performance w/o children
- ICE Agents guarding kids
- Immigrants booked and processed
- Immigrants crying, acting out
- Immigratns sleeping on cots
- Crane Shot performances of Kap G surrounded by immigrants
- Kap G transfers chain to lead child
- Kap G Performance w/ inspired immigrants
- Lead Child reunited with parents