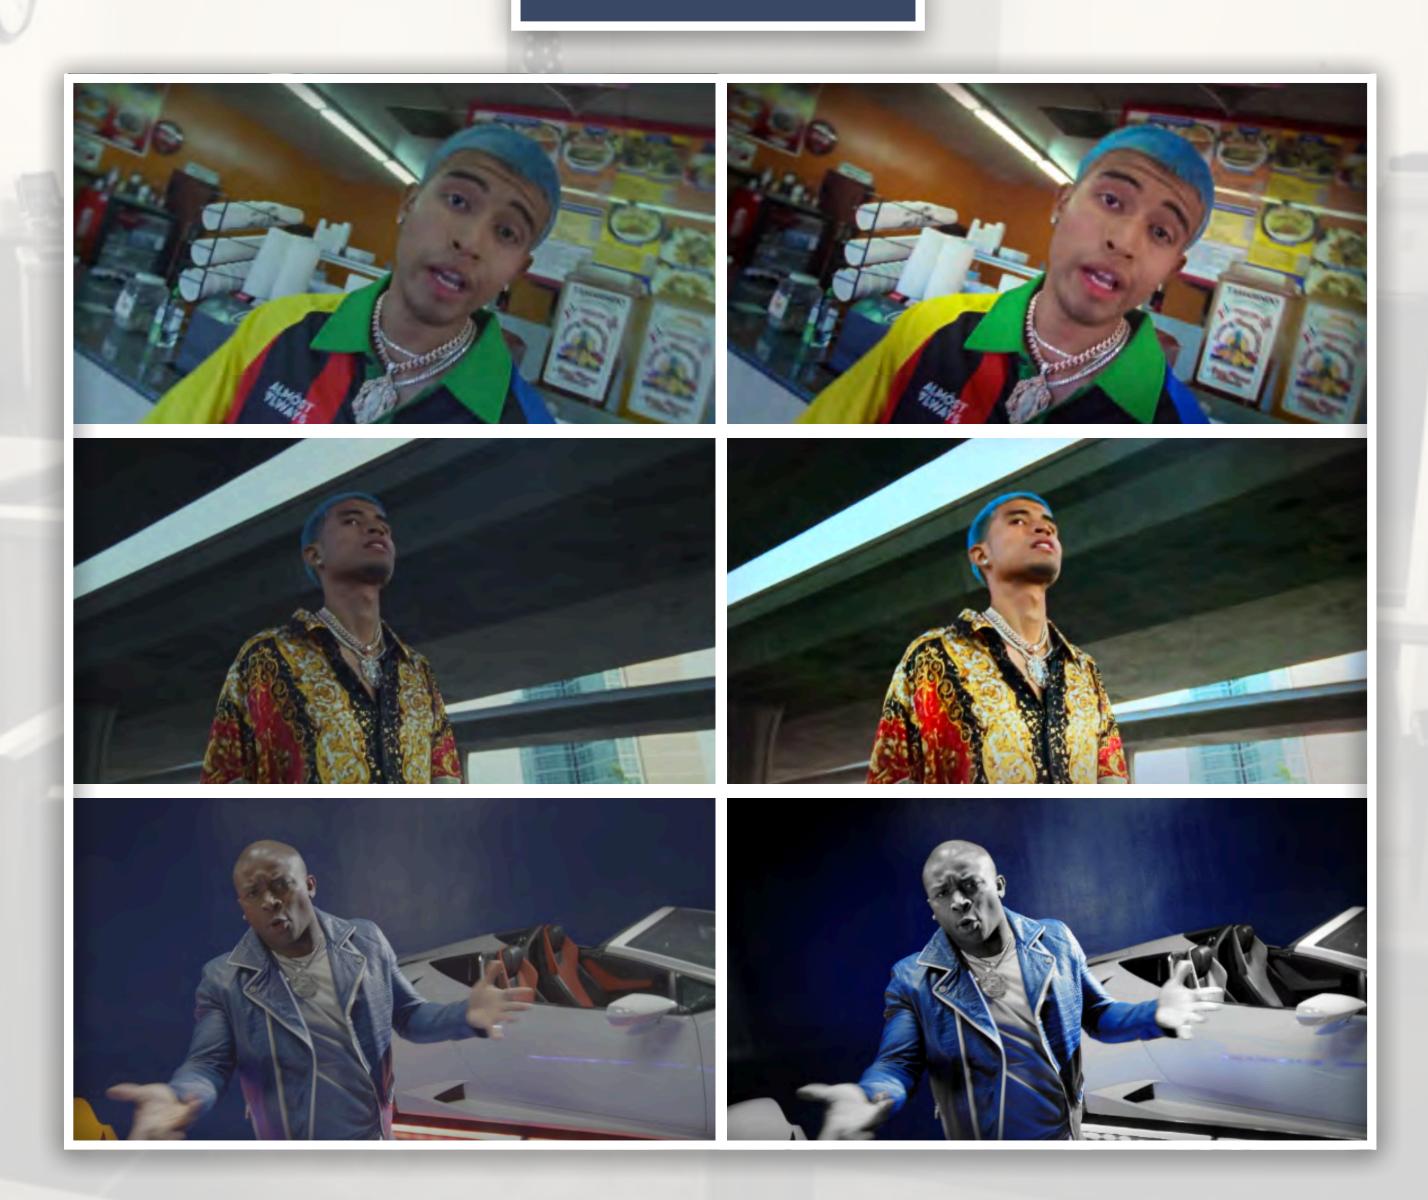

@joehood\_

@steadicamjazz

@hoodworksvideo

KAP G AS HIMSELF

We will be casting our actors and extras through professional casting notices posted on Casting Networks/LA Casting here in Los Angeles.

EXTRAS:

ICE AGENTS

IMMIGRANTS IN DETENTION

IMMIGRANT PARENTS

IMMIGRANT CHILD - LEAD