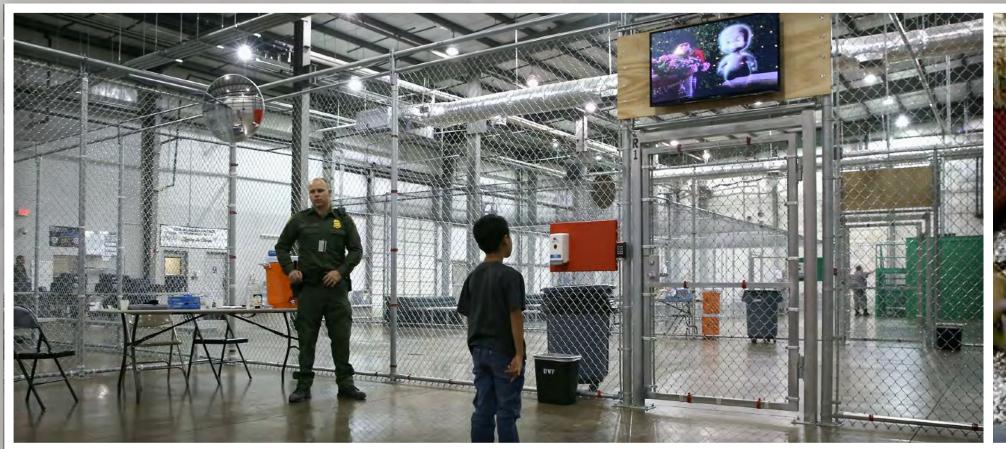

High energy steadicam performance shots of Kap G take over - both at the border and in the detention center. Interspersed with these are BROLL shots of immigrants being booked and processed by ICE Agents, crying, and our LEAD CHILD be bullied by agents and others in detention. At first everyone acts as if they cannot see Kap G and his performance.

#### SHOTLIST:

- Kap G Performance w/o children
- ICE Agents guarding kids
- Immigrants booked and processed
- Immigrants crying, acting out
- Immigratns sleeping on cots
- Crane Shot performances of Kap G surrounded by immigrants
- Kap G transfers chain to lead child
- Kap G Performance w/ inspired immigrants
- Lead Child reunited with parents