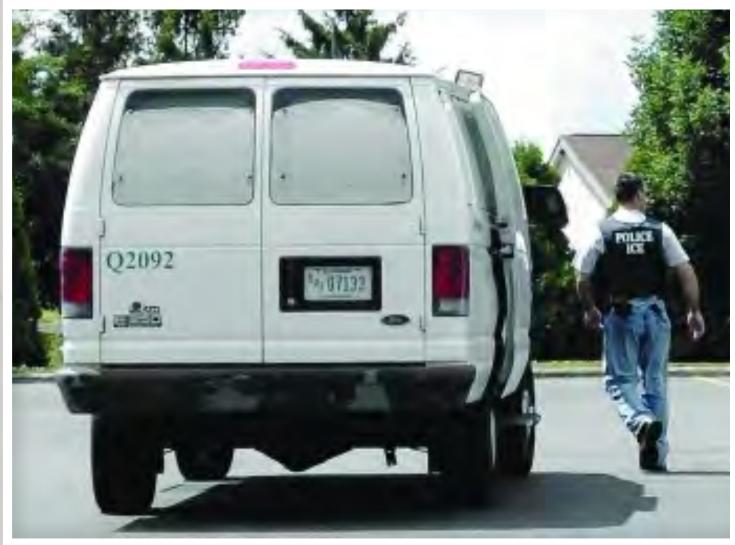

High energy steadicam performance shots of Kap G take over - both at the border and in the detention center. Interspersed with these are BROLL shots of immigrants being booked and processed by ICE Agents, crying, and our LEAD CHILD be bullied by agents and others in detention. At first everyone acts as if they cannot see Kap G and his performance.

KAP G AS HIMSELF

We will be casting our actors and extras through professional casting notices posted on Casting Networks/LA Casting here in Los Angeles.

EXTRAS:

ICE AGENTS

IMMIGRANTS IN DETENTION

IMMIGRANT PARENTS