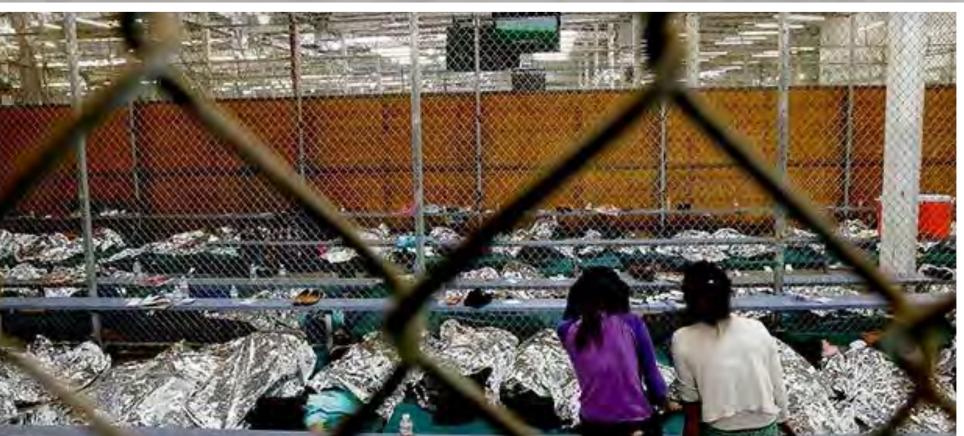

High energy steadicam performance shots of Kap G take over - both at the border and in the detention center. Interspersed with these are BROLL shots of immigrants being booked and processed by ICE Agents, crying, and our LEAD CHILD be bullied by agents and others in detention. At first everyone acts as if they cannot see Kap G and his performance.

#### SHOTLIST:

- Kap G Performance w/o children
- ICE Agents guarding kids
- Immigrants booked and processed
- Immigrants crying, acting out
- Immigratns sleeping on cots
- Crane Shot performances of Kap G surrounded by immigrants
- Kap G transfers chain to lead child
- Kap G Performance w/ inspired immigrants
- Lead Child reunited with parents