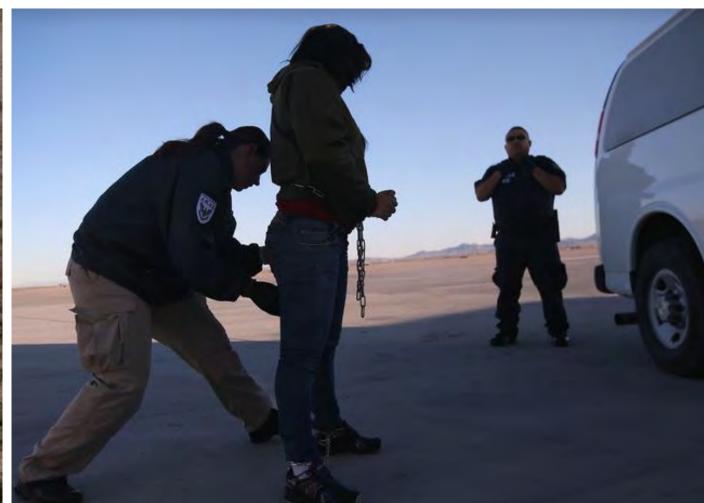

High energy steadicam performance shots of Kap G take over - both at the border and in the detention center. Interspersed with these are BROLL shots of immigrants being booked and processed by ICE Agents, crying, and our LEAD CHILD be bullied by agents and others in detention. At first everyone acts as if they cannot see Kap G and his performance.

#### SHOTLIST:

- Kap G Performance w/o children
- ICE Agents guarding kids
- Immigrants booked and processed
- Immigrants crying, acting out
- Immigratns sleeping on cots
- Crane Shot performances of Kap G surrounded by immigrants
- Kap G transfers chain to lead child
- Kap G Performance w/ inspired immigrants
- Lead Child reunited with parents

KAP G AS HIMSELF

We will be casting our actors and extras through professional casting notices posted on Casting Networks/LA Casting here in Los Angeles.

EXTRAS:

ICE AGENTS

IMMIGRANTS IN DETENTION

IMMIGRANT PARENTS