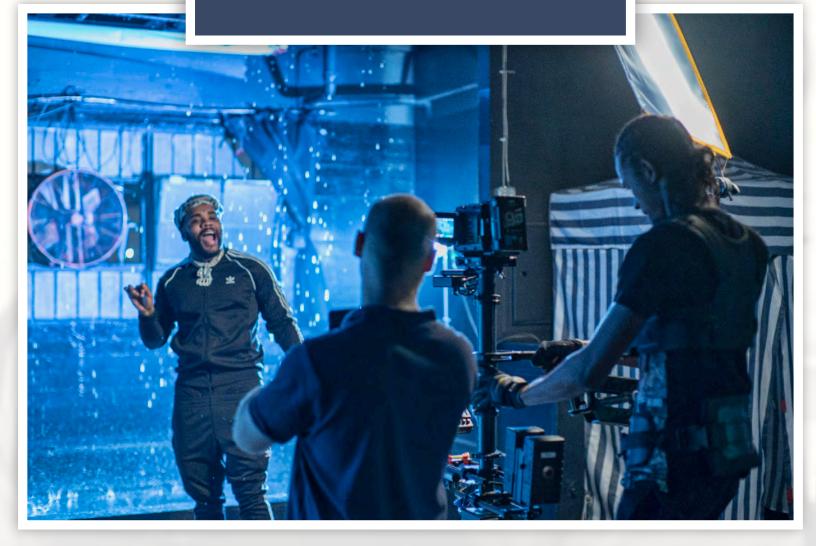

High energy steadicam performance shots of Kap G take over - both at the border and in the detention center. Interspersed with these are BROLL shots of immigrants being booked and processed by ICE Agents, crying, and our LEAD CHILD be bullied by agents and others in detention. At first everyone acts as if they cannot see Kap G and his performance.

#### SHOTLIST:

- Kap G Performance Shots
- Kap G's Jewelry Close Ups
- Kap G posing against Border Fence