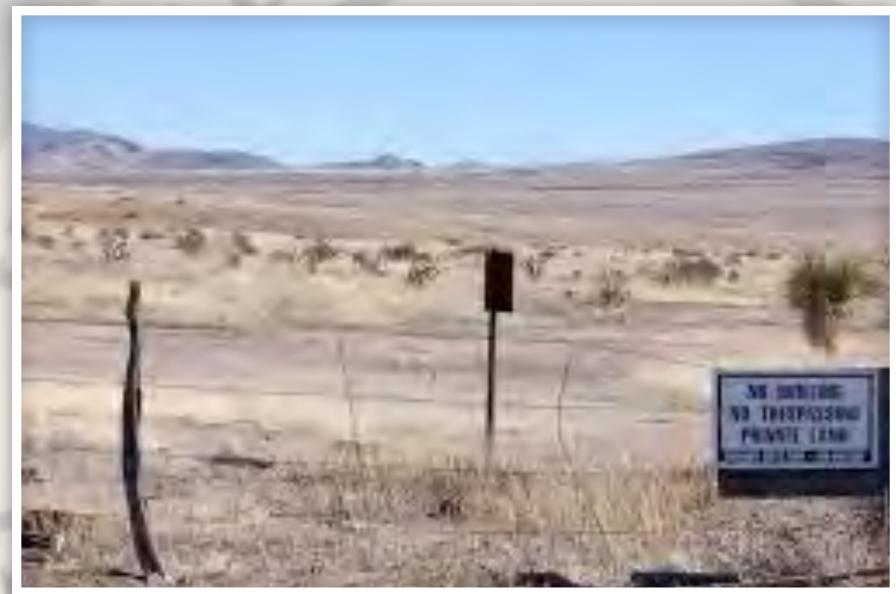

### LOCATION #1: US / MEXICO BORDER SET

Kap G will be performing at a sprawling border fence, wrapped in a Mexican flag awith red white and green smoke bombs going off behind him.

#### SHOTLIST:

- Kap G Performance Shots
- Kap G's Jewelry Close Ups
- Kap G posing against Border Fence