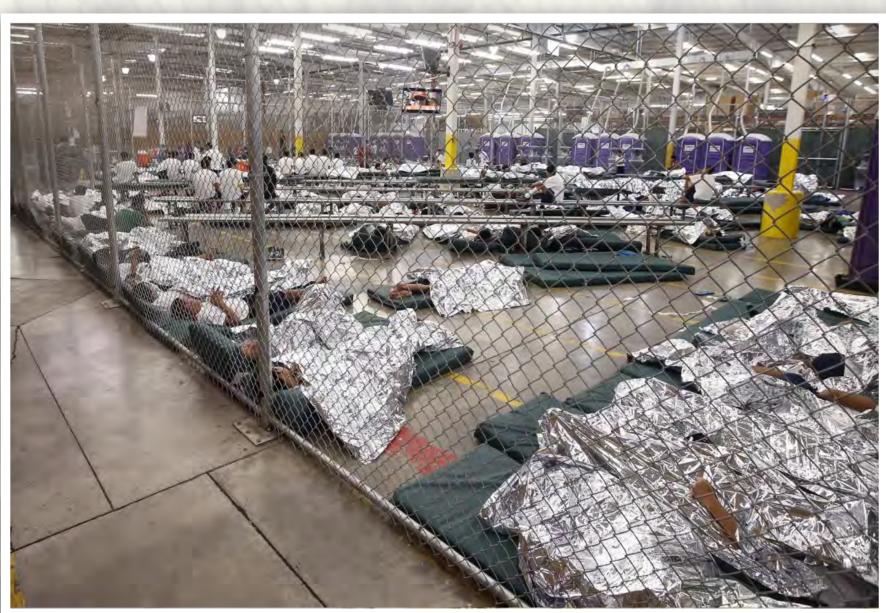

## LOCATION #2: YOUTH DETENTION CENTER

#### SHOTLIST:

- Kap G Performance w/o children
- ICE Agents guarding kids
- Immigrants booked and processed
- Immigrants crying, acting out
- Immigratns sleeping on cots
- Crane Shot performances of Kap G surrounded by immigrants
- Kap G transfers chain to lead child
- Kap G Performance w/ inspired immigrants
- Lead Child reunited with parents