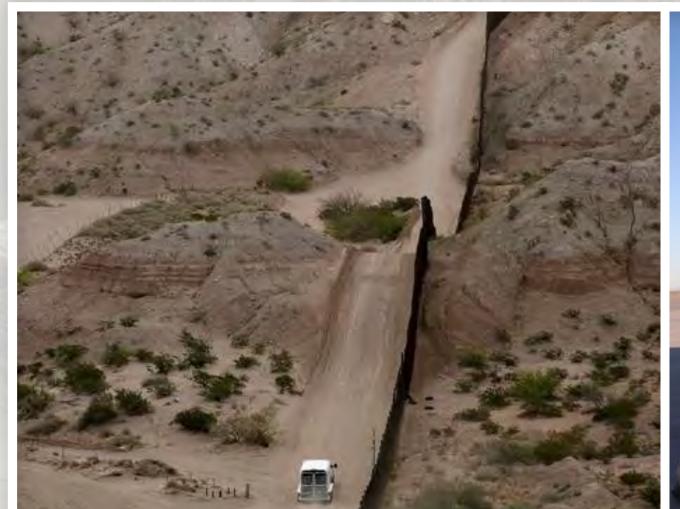

### LOCATION #1: US / MEXICO BORDER SET

Kap G will be performing at a sprawling border fence, wrapped in a Mexican flag awith red white and green smoke bombs going off behind him.

#### SHOTLIST:

- Kap G Performance Shots
- Kap G's Jewelry Close Ups
- Kap G posing against Border Fence