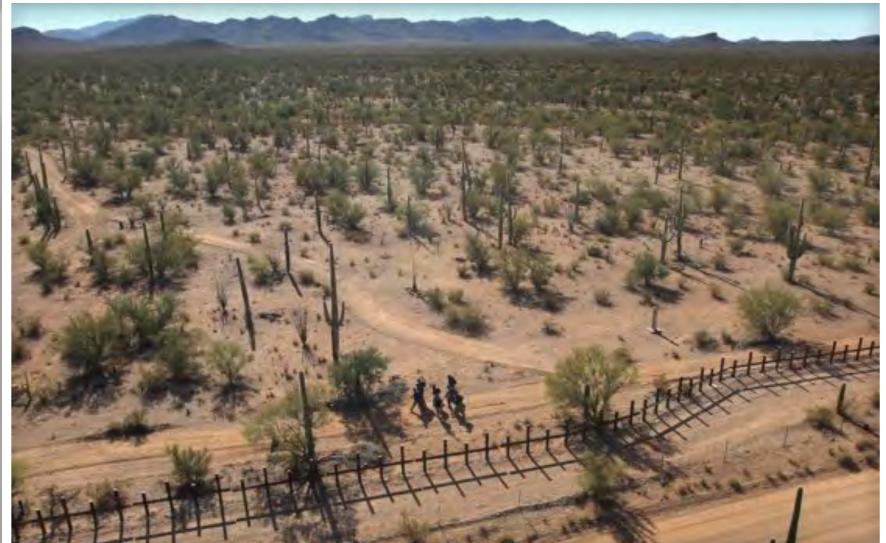

### LOCATION #1: US / MEXICO BORDER SET

Kap G will be performing at a sprawling border fence, wrapped in a Mexican flag awith red white and green smoke bombs going off behind him.

#### SHOTLIST:

- Kap G Performance Shots
- Kap G's Jewelry Close Ups
- Kap G posing against Border Fence