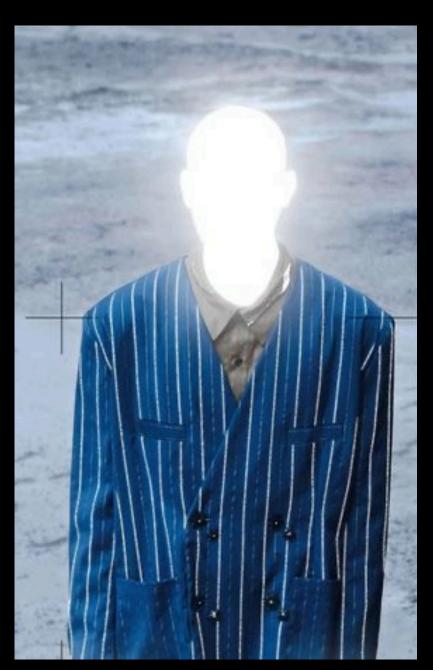

## Flash Light

Magic Vibration Teleportation Colour palette

Artwork

Glowing body Still video shot for post