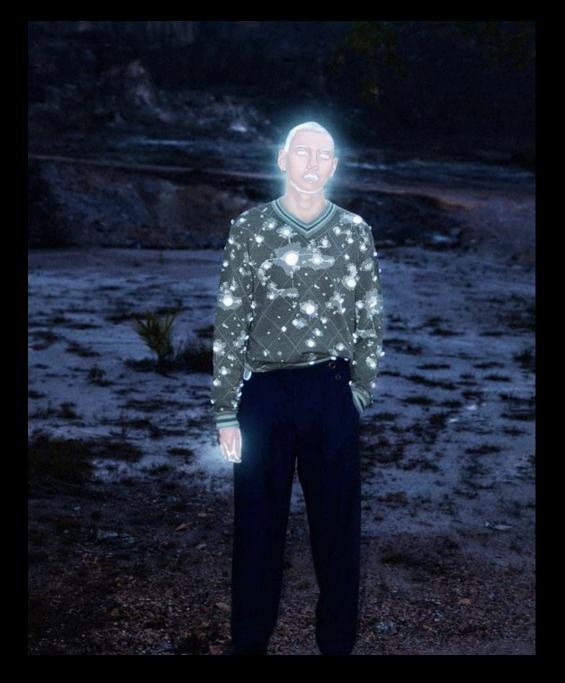

## Flash Light

Magic Vibration Teleportation Colour palette

Artwork

Glowing body Still video shot for post

#### VIDEU + PHOTD ÉMINIMUM MOVEMENT

#### Flash style photo / video

Light

-BIACKOUT SPACE -HIGH (EIIIING