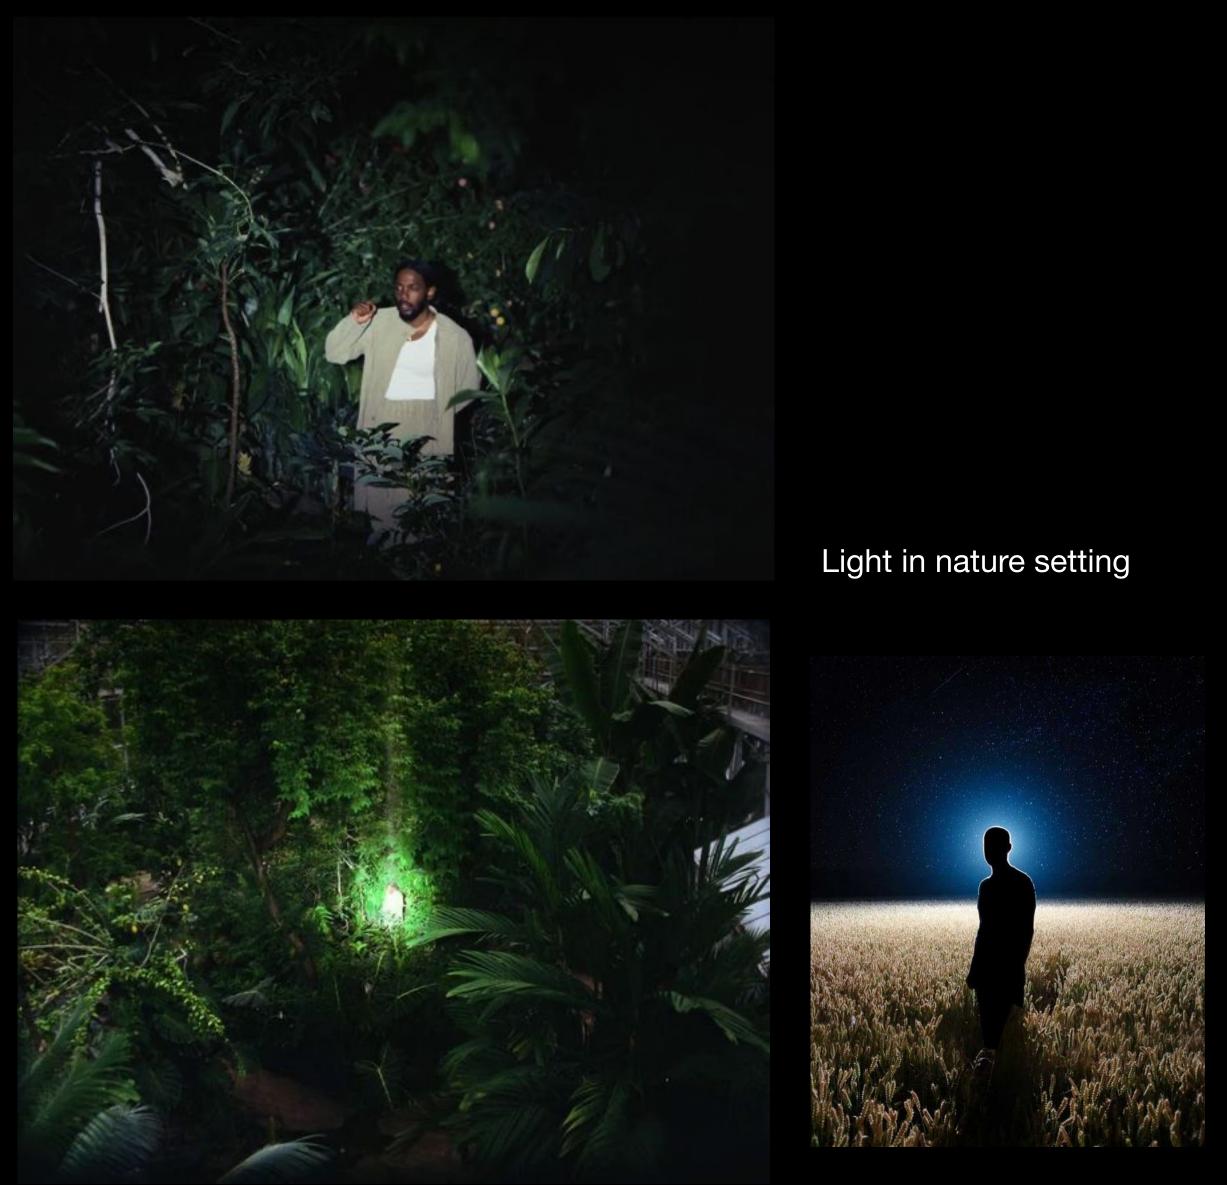

# Will Heard

#### Release Plan - Creative Direction

By Laurie TB

### General brand guideline

- Surrealist stories
- Canvas in nature & inside
- Force of nature mix with art
- Absurd concept
- Mix of colours and patterns
- New dimension to the music cinematic proposition Storytelling
- <u>https://youtu.be/2HMCvRGraMw</u> for visualiser

### Production Plan Photo & Video

- I day outside. (pm sun + sunset + night) video & photo
- I day in studio Press shot + 2 live session
- Painting timelaps (tbt)

### Creative Direction



























## Flash Light











Magic Vibration Teleportation Colour palette



Artwork

















Glowing body Still video shot for post

#### VIDEU + PHOTD ÉMINIMUM MOVEMENT





#### Hands holding light





#### Light in nature setting





#### Flash style photo / video







Light





-BIACKOUT SPACE -HIGH (EIIIING

## Graphic Design