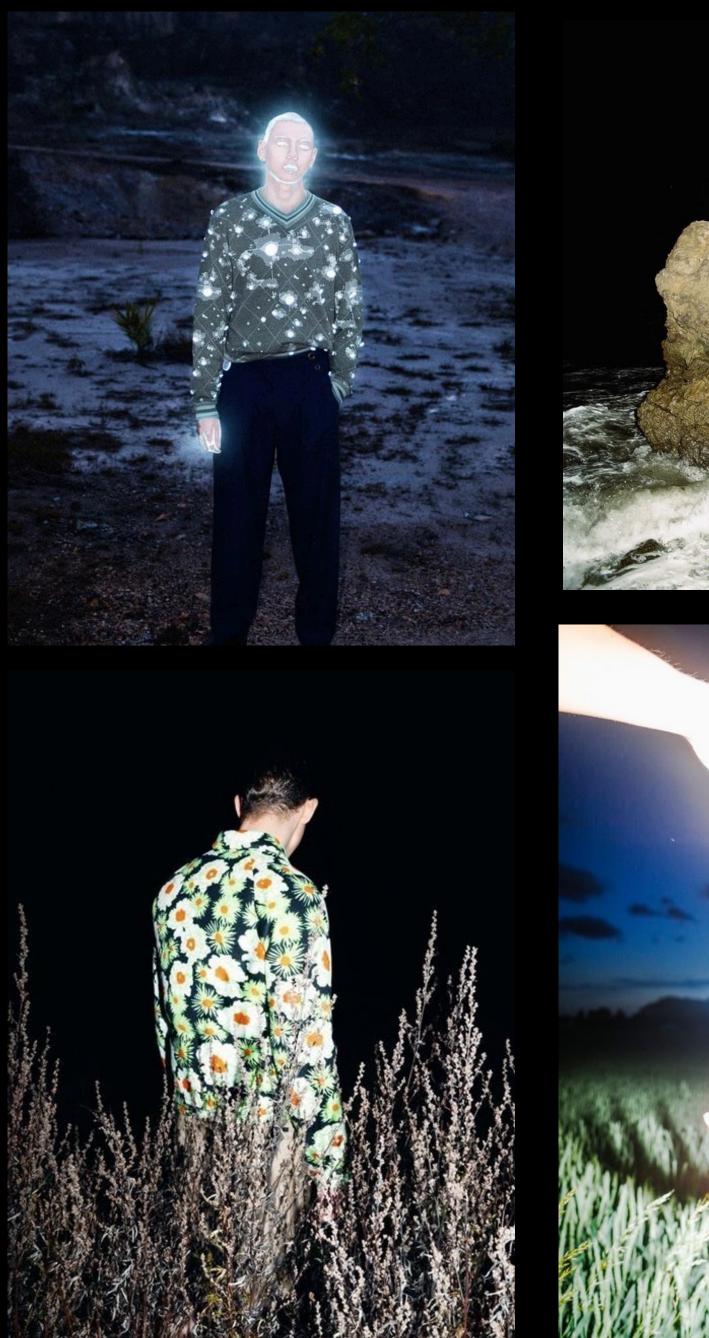

## Flash Light

Magic Vibration Teleportation Colour palette

Artwork

Glowing body Still video shot for post

#### Light in nature setting

#### Flash style photo / video

Light

-BIACKOUT SPACE -HIGH (EIIIING