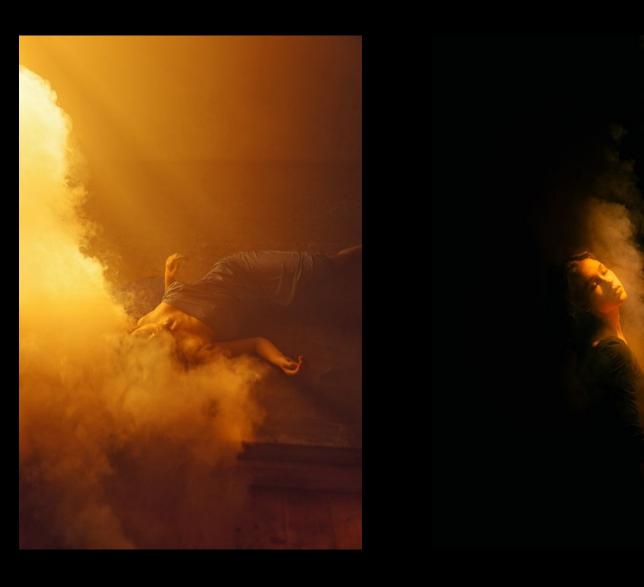

# SET 2 VISUAL CONCEPT

WARM SET / FIRE RED & ORANGE/ GOLD OPPOSITE OF THE COLD SET

ACTION / SHOTS

// STATUE"

" CAIM"

RED FABRIC PODIUM

PODIUM

OR

#### SLOW ARM & UPPER BODY MOVEMENT

2M CERCLE STAND + COVER

SMALL PODIUM ( WOOD BOX COVER WITH FABRIC )

SAME 11 GHT PIA (EMENT AS WATER SET ADD CUCIE + CHAGE LIGHT COLOR

## LOOK 2 STYLING

RED SUIT + FABRIC HERO PIECE (ON HEAD OR OVER THE SHOULDERS)