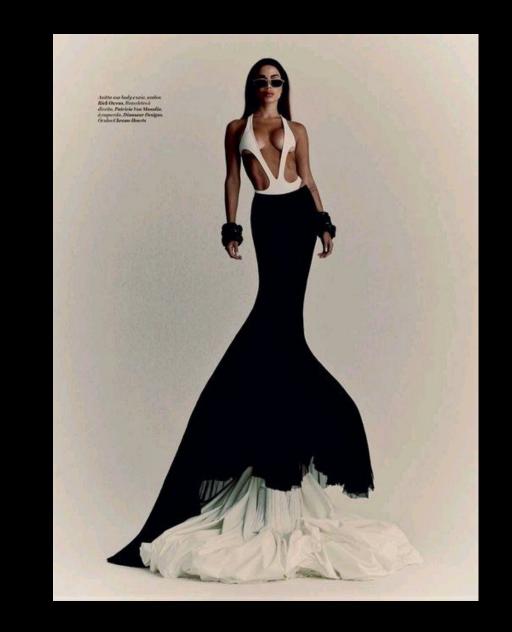

## LOOK 2 STYLING

RED SUIT + FABRIC HERO PIECE (ON HEAD OR OVER THE SHOULDERS)

# LOOK 3 STYLING

SHINY LOOK + STATEMENT JEWELLERY

B ROLL

MIX OF COLD & WARM COLOUR BLUE VS ORANGE SILHOUETTE AND FLOWER