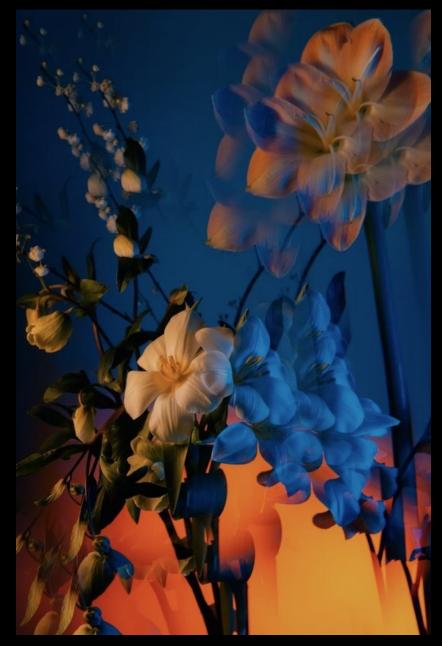

# SET 3 VISUAL CONCEPT

SILVER & BLUE SHINY ULTRA FEMININE SET

SHOT THROUGH FLOWERS

360 CAMERA MOVEMENT

# ACTION / SHOTS

TRANSITION INTO THE WARM GOLDEN LIT SMOKE SLOWLY APPEAR

SPOTLIGHT COMING FROM OVER HEAD

#### 4 POINT STAR LENS

FLOWAL ARRANGEMENT

MINIMAL LOOK
3 BOWL WITH DIFFERENT
ARRANGEMENT

# LOOK 3 STYLING

SHINY LOOK + STATEMENT JEWELLERY

B ROLL

MIX OF COLD & WARM COLOUR BLUE VS ORANGE SILHOUETTE AND FLOWER