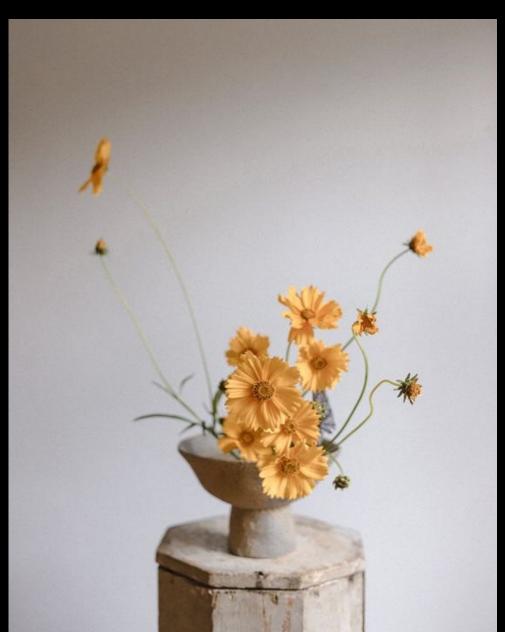

#### 4 POINT STAR LENS

FLOWAL ARRANGEMENT

MINIMAL LOOK
3 BOWL WITH DIFFERENT
ARRANGEMENT