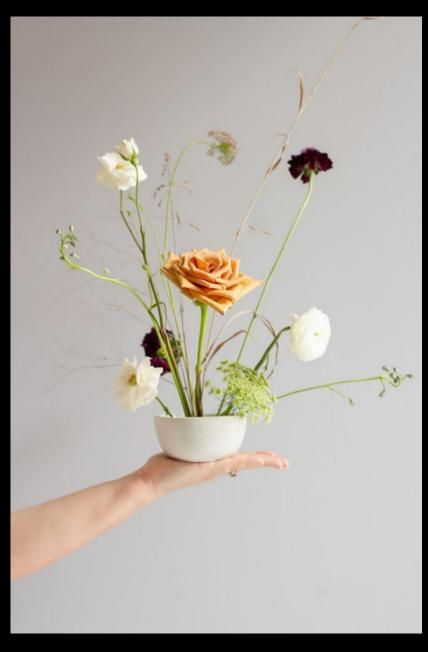

#### 4 POINT STAR LENS

FLOWAL ARRANGEMENT

MINIMAL LOOK
3 BOWL WITH DIFFERENT
ARRANGEMENT