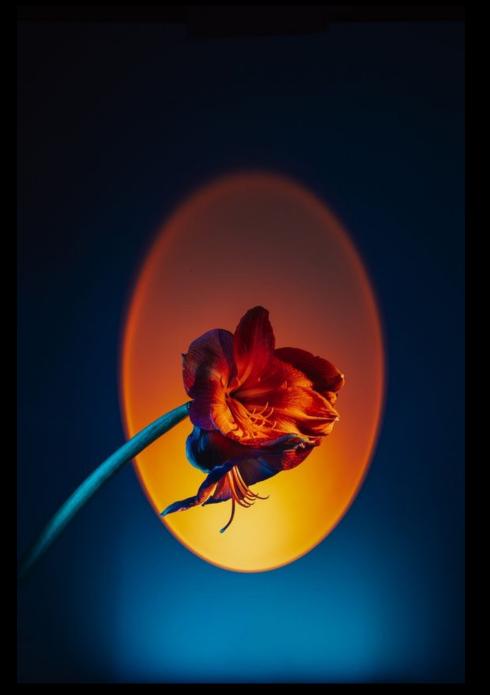

# LOOK 3 STYLING

SHINY LOOK + STATEMENT JEWELLERY

B ROLL

MIX OF COLD & WARM COLOUR BLUE VS ORANGE SILHOUETTE AND FLOWER

### ARTWORK OPTION B

GLAM CLOSE UP WITH FLOWER GRAINY & VIBRANT TREATMENT