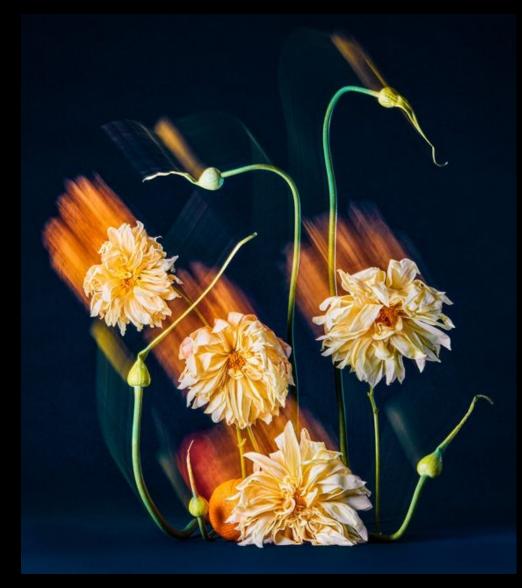

# SET 3 VISUAL CONCEPT

SILVER & BLUE SHINY ULTRA FEMININE SET

SHOT THROUGH FLOWERS

360 CAMERA MOVEMENT

#### 4 POINT STAR LENS

FLOWAL ARRANGEMENT

MINIMAL LOOK
3 BOWL WITH DIFFERENT
ARRANGEMENT

# LOOK 3 STYLING

SHINY LOOK + STATEMENT JEWELLERY

B ROLL

MIX OF COLD & WARM COLOUR BLUE VS ORANGE SILHOUETTE AND FLOWER