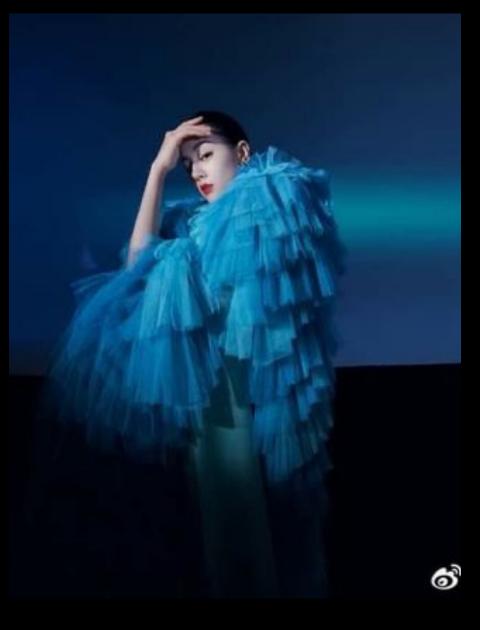

### LOOK 1 STYLING

BLUE OUTFIT - FABRIC HEAVY

HAT (FOR SOME SHOT ONLY) WITH SHINY FRINGE

## LOOK 2 STYLING

RED SUIT + FABRIC HERO PIECE (ON HEAD OR OVER THE SHOULDERS)