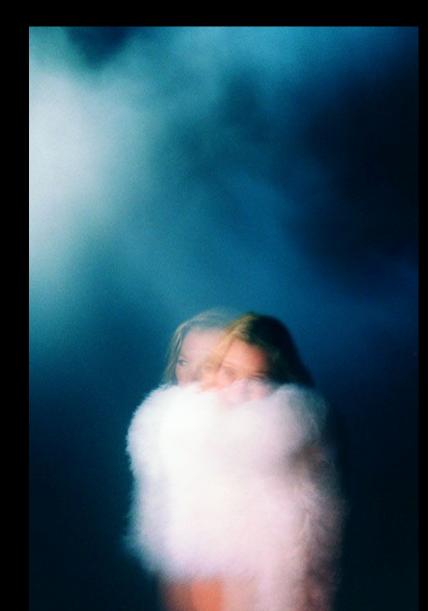

# SET 1 VISUAL CONCEPT

COLD SET / WATER
BLEU & GOLD
REFLECTIVE FLOOR FOR A WATER FEEL

### SLOW MOVEMENT

ACTION / SHOTS

REFLECTIVE FLOOR – CLOSE UP

2M ROUND HOLE IN THE BACKGROUND WARM LIGHT \* SMOKE BEHIND

REFLECTIVE FLOOR

### LOOK 1 STYLING

BLUE OUTFIT - FABRIC HEAVY

HAT (FOR SOME SHOT ONLY) WITH SHINY FRINGE