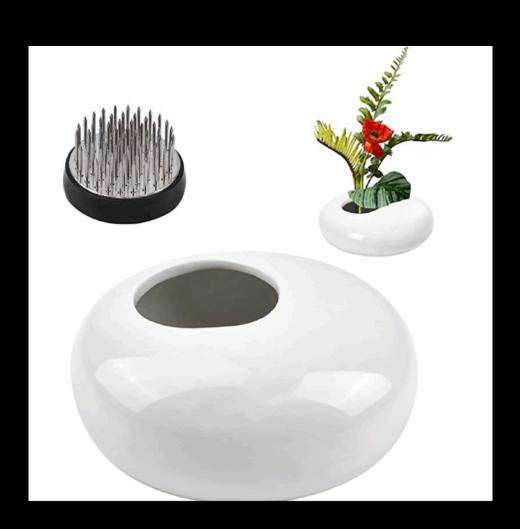

#### 4 POINT STAR LENS

FLOWAL ARRANGEMENT

MINIMAL LOOK
3 BOWL WITH DIFFERENT
ARRANGEMENT