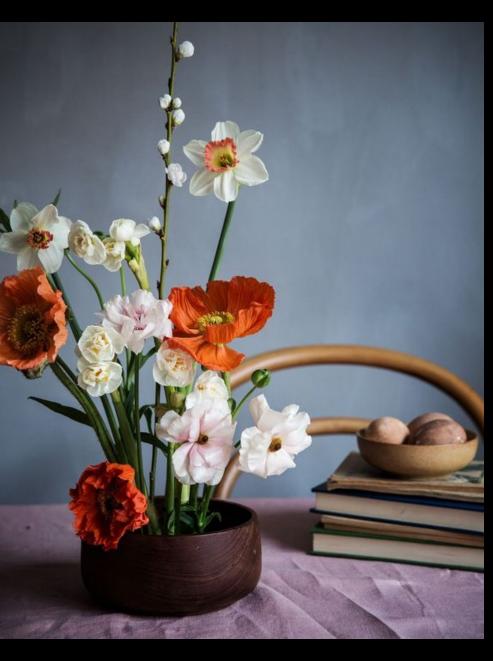

#### 4 POINT STAR LENS

FLOWAL ARRANGEMENT

MINIMAL LOOK
3 BOWL WITH DIFFERENT
ARRANGEMENT

# LOOK 3 STYLING

SHINY LOOK + STATEMENT JEWELLERY

B ROLL

MIX OF COLD & WARM COLOUR BLUE VS ORANGE SILHOUETTE AND FLOWER