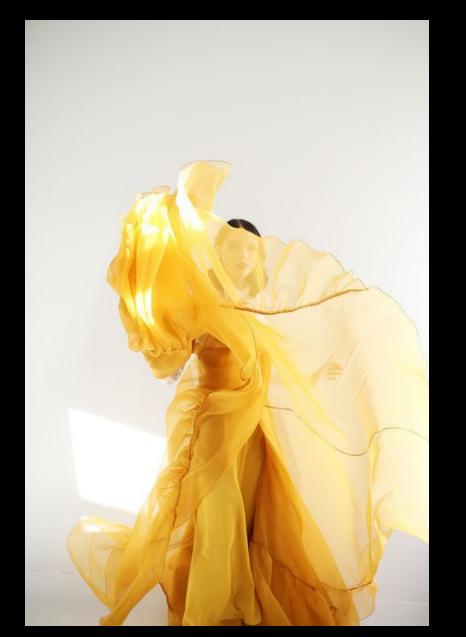

### LOOK 1 STYLING

BLUE OUTFIT - FABRIC HEAVY

HAT (FOR SOME SHOT ONLY) WITH SHINY FRINGE

## LOOK 2 STYLING

RED SUIT + FABRIC HERO PIECE (ON HEAD OR OVER THE SHOULDERS)