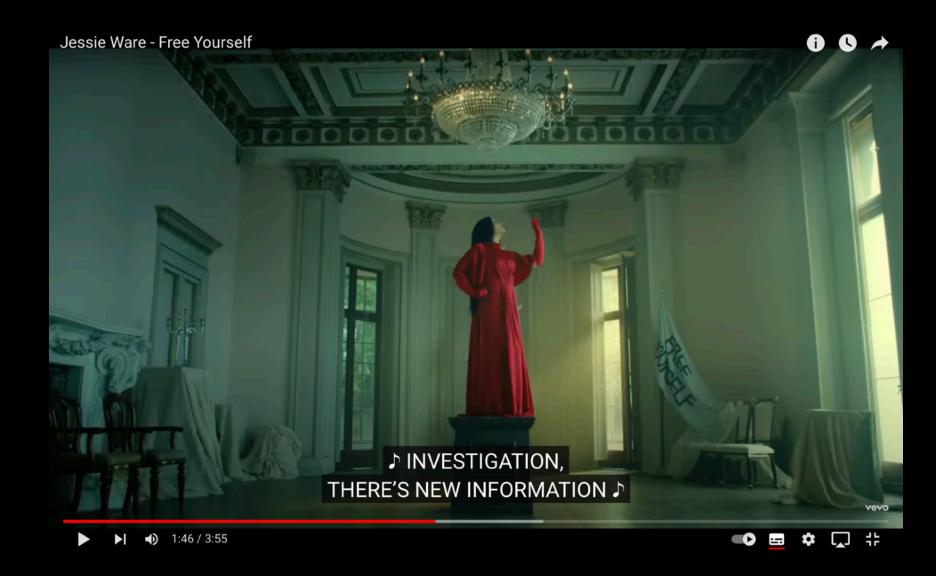

# SET 2 VISUAL CONCEPT

WARM SET / FIRE RED & ORANGE/ GOLD OPPOSITE OF THE COLD SET

ACTION / SHOTS

// STATUE"

" CAIM"

RED FABRIC PODIUM

PODIUM

OR

#### SLOW ARM & UPPER BODY MOVEMENT

2M CERCLE STAND + COVER

SMALL PODIUM ( WOOD BOX COVER WITH FABRIC )

SAME 11 GHT PIA (EMENT AS WATER SET ADD CUCIE + CHAGE LIGHT COLOR

## LOOK 2 STYLING

RED SUIT + FABRIC HERO PIECE (ON HEAD OR OVER THE SHOULDERS)