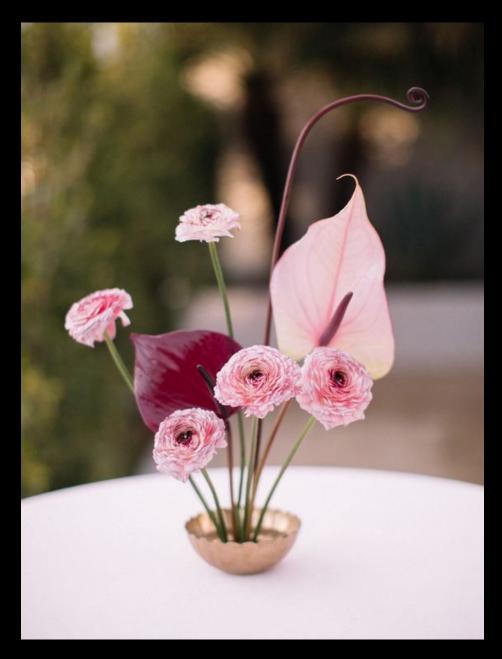

#### 4 POINT STAR LENS

FLOWAL ARRANGEMENT

MINIMAL LOOK
3 BOWL WITH DIFFERENT
ARRANGEMENT