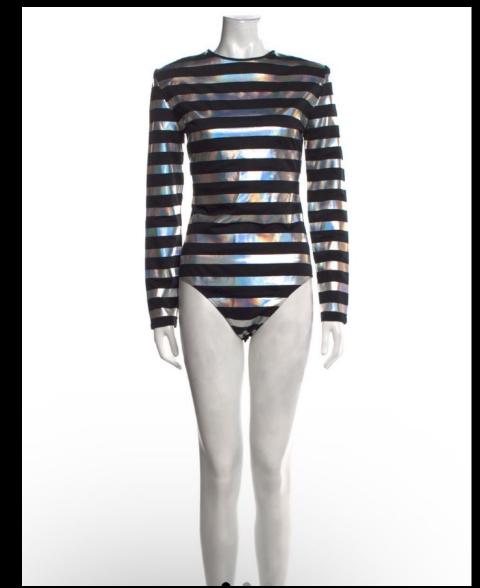

/ FIRE RED & ORANGE/ GOLD OPPOSITE OF THE COLD SET











ACTION / SHOTS

// STATUE"

" CAIM"



RED FABRIC PODIUM

PODIUM

OR

MODERN CHAIRS





#### SLOW ARM & UPPER BODY MOVEMENT







2M CERCLE STAND + COVER



SMALL PODIUM ( WOOD BOX COVER WITH FABRIC )





SAME 11 GHT PIA (EMENT AS WATER SET ADD CUCIE + CHAGE LIGHT COLOR

## LOOK 2 STYLING







RED SUIT + FABRIC HERO PIECE (ON HEAD OR OVER THE SHOULDERS)

# SET 3 VISUAL CONCEPT

SILVER & BLUE SHINY ULTRA FEMININE SET















SHOT THROUGH FLOWERS





360 CAMERA MOVEMENT



# ACTION / SHOTS





TRANSITION INTO THE WARM GOLDEN LIT SMOKE SLOWLY APPEAR







SPOTLIGHT COMING FROM OVER HEAD



#### 4 POINT STAR LENS















FLOWAL ARRANGEMENT

MINIMAL LOOK
3 BOWL WITH DIFFERENT
ARRANGEMENT



# LOOK 3 STYLING











SHINY LOOK + STATEMENT JEWELLERY



B ROLL

MIX OF COLD & WARM COLOUR BLUE VS ORANGE SILHOUETTE AND FLOWER













### ARTWORK & PROMOTION









B ROLL - TO BE USE IN MAIN PROMOTIONAL ASSETS

#### ARTWORK OPTION A



FABRIC MOUVEMENT GRAINY & VIBRANT TREATMENT











CLOSE UP FACE

### ARTWORK OPTION B



GLAM CLOSE UP WITH FLOWER GRAINY & VIBRANT TREATMENT











### FONT