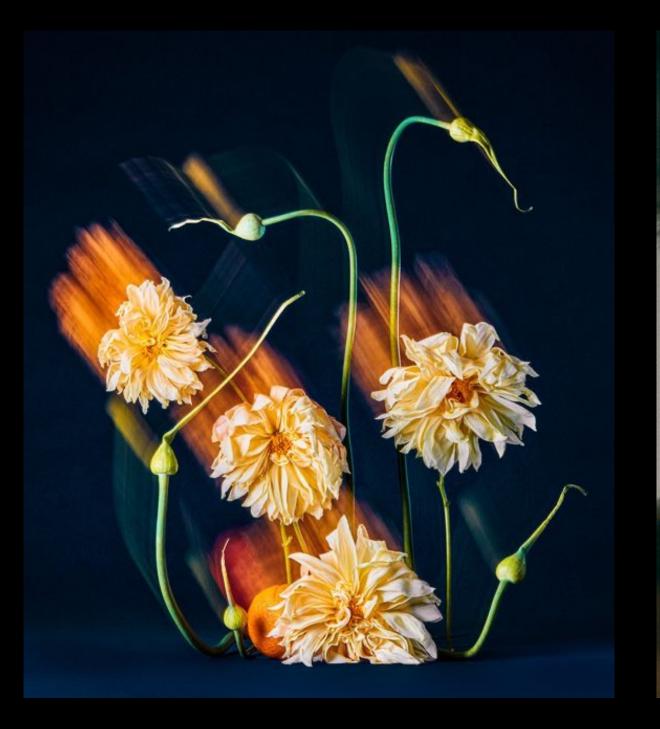

#### 4 POINT STAR LENS

FLOWAL ARRANGEMENT

MINIMAL LOOK
3 BOWL WITH DIFFERENT
ARRANGEMENT

### ARTWORK OPTION B

GLAM CLOSE UP WITH FLOWER GRAINY & VIBRANT TREATMENT