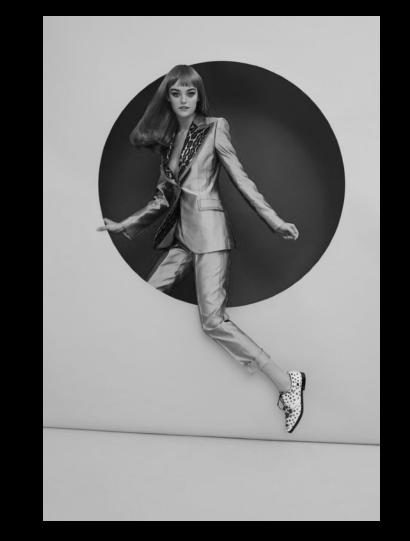

### SLOW MOVEMENT

ACTION / SHOTS

REFLECTIVE FLOOR – CLOSE UP

2M ROUND HOLE IN THE BACKGROUND WARM LIGHT \* SMOKE BEHIND

REFLECTIVE FLOOR