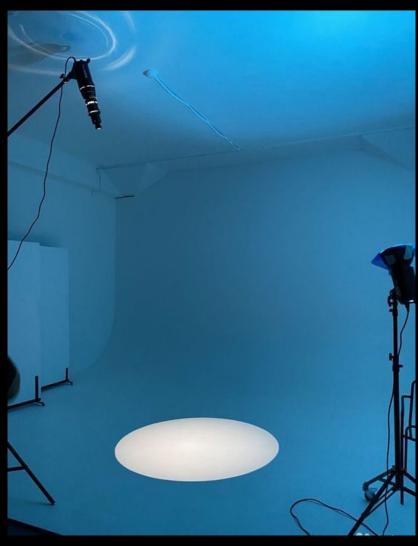

# SET 1 VISUAL CONCEPT

COLD SET / WATER
BLEU & GOLD
REFLECTIVE FLOOR FOR A WATER FEEL

### SLOW MOVEMENT

ACTION / SHOTS

REFLECTIVE FLOOR – CLOSE UP

2M ROUND HOLE IN THE BACKGROUND WARM LIGHT \* SMOKE BEHIND

REFLECTIVE FLOOR