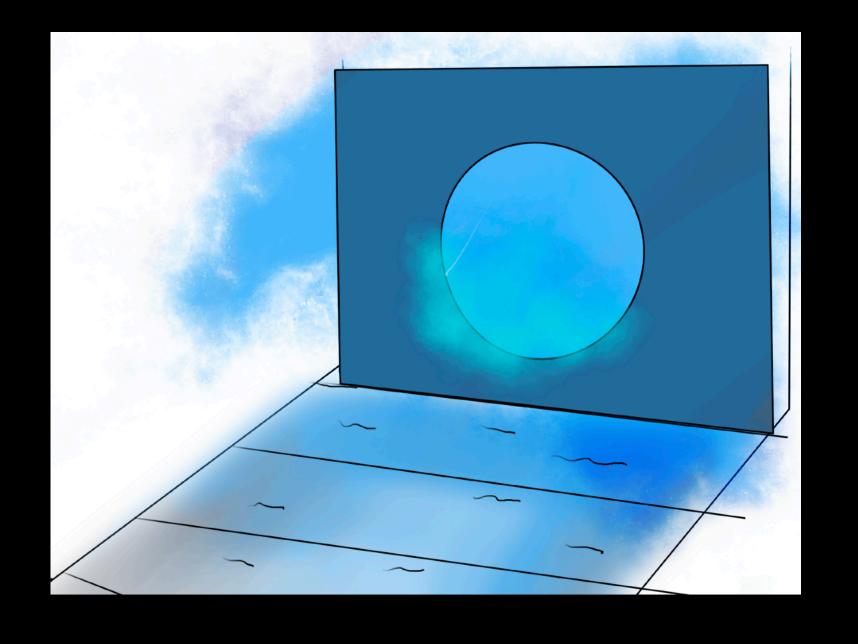

### SLOW MOVEMENT

ACTION / SHOTS

REFLECTIVE FLOOR – CLOSE UP

2M ROUND HOLE IN THE BACKGROUND WARM LIGHT \* SMOKE BEHIND

REFLECTIVE FLOOR