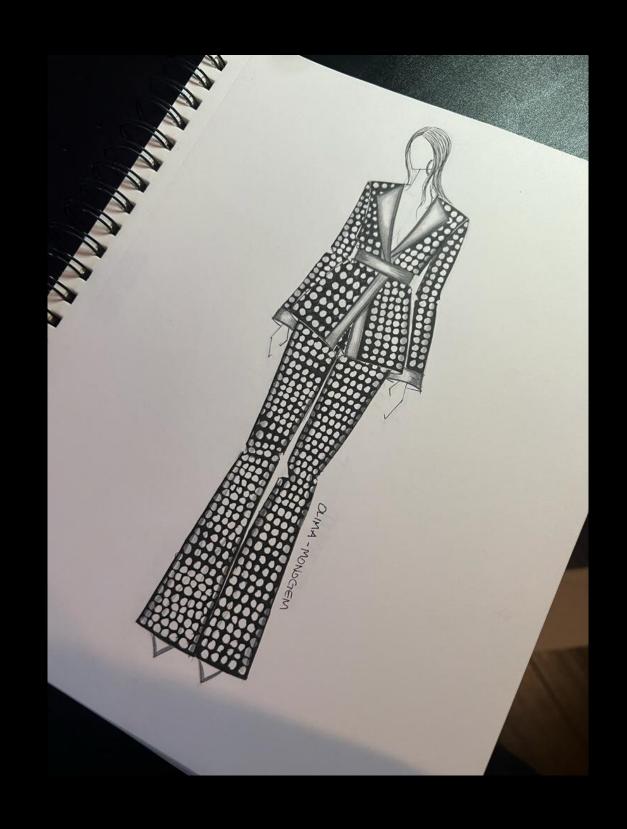

### LOOK 1 STYLING

BLUE OUTFIT - FABRIC HEAVY

HAT (FOR SOME SHOT ONLY) WITH SHINY FRINGE

## LOOK 2 STYLING

RED SUIT + FABRIC HERO PIECE (ON HEAD OR OVER THE SHOULDERS)