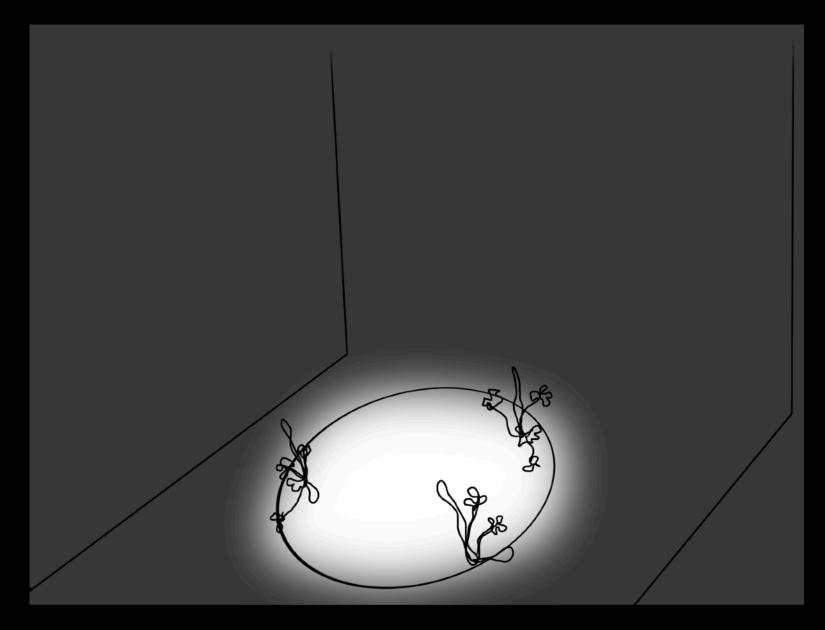

# SET 3 VISUAL CONCEPT

SILVER & BLUE SHINY ULTRA FEMININE SET

SHOT THROUGH FLOWERS

360 CAMERA MOVEMENT

# ACTION / SHOTS

TRANSITION INTO THE WARM GOLDEN LIT SMOKE SLOWLY APPEAR

SPOTLIGHT COMING FROM OVER HEAD

#### 4 POINT STAR LENS

FLOWAL ARRANGEMENT

MINIMAL LOOK
3 BOWL WITH DIFFERENT
ARRANGEMENT