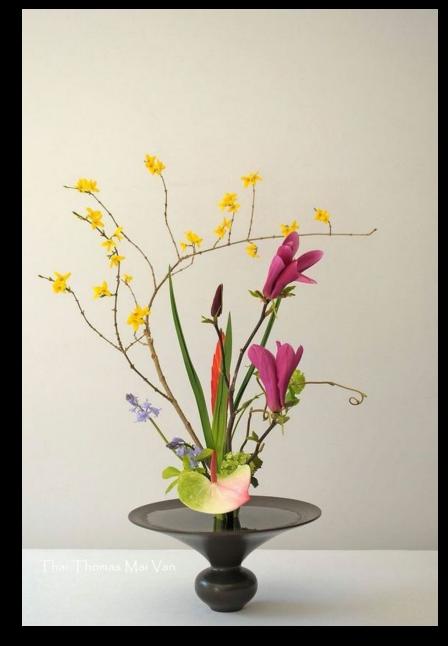

#### 4 POINT STAR LENS

FLOWAL ARRANGEMENT

MINIMAL LOOK
3 BOWL WITH DIFFERENT
ARRANGEMENT