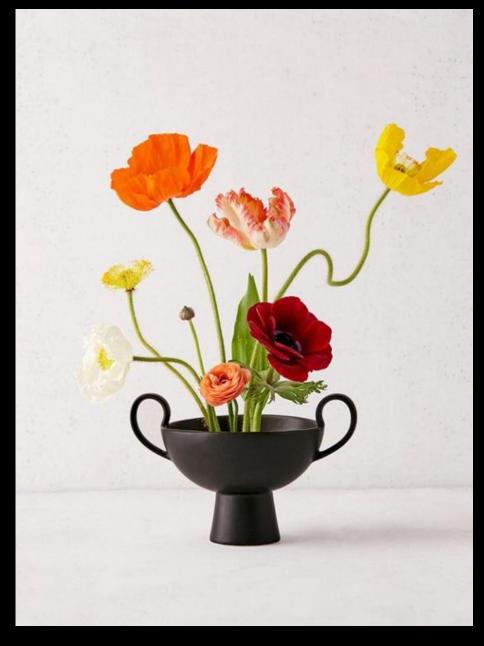

#### 4 POINT STAR LENS

FLOWAL ARRANGEMENT

MINIMAL LOOK
3 BOWL WITH DIFFERENT
ARRANGEMENT