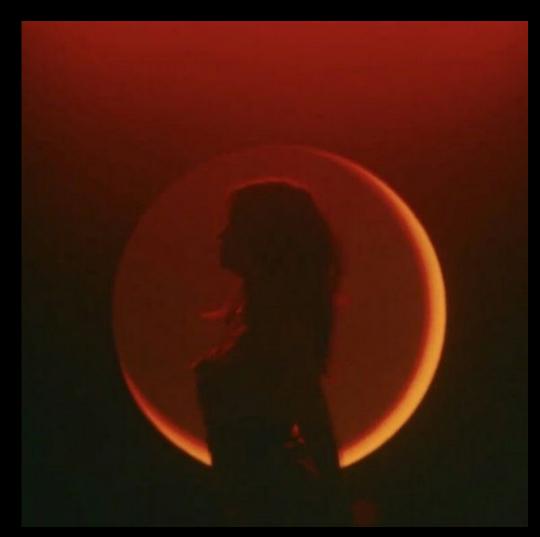

# SET 1 VISUAL CONCEPT

COLD SET / WATER
BLEU & GOLD
REFLECTIVE FLOOR FOR A WATER FEEL

### SLOW MOVEMENT

ACTION / SHOTS

REFLECTIVE FLOOR – CLOSE UP

2M ROUND HOLE IN THE BACKGROUND WARM LIGHT \* SMOKE BEHIND

REFLECTIVE FLOOR