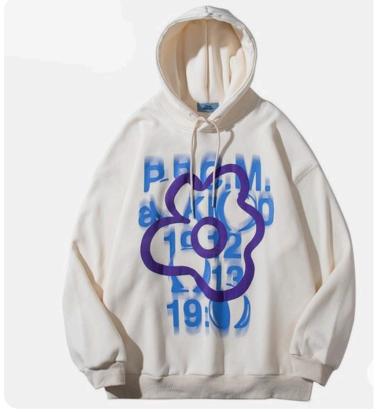

## **MERCH INSPO:**

## **HOODIE**

- \*key points
- -more fashion style opposed to looking obviously like podcast merch
- \*industrial vibe
- \*very oversized fit
- \*white hoodie, cobalt writing
- \*street style

## **IDEAS**:

- \*yin yang symbol
- \*calm the chaos written on sleeve or back/arm
- \*common chaos on top of the hood which reads when its on
- \*front or back of hoodie in large letters "CHAOS" and then the back have Common Chaos with some kind of cool graphic/design eg yin yang