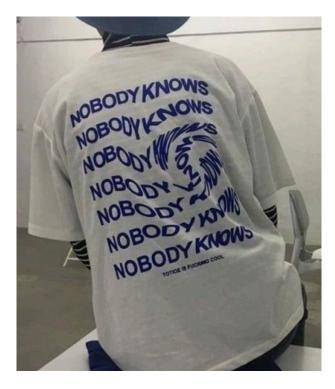

## **MERCH INSPO:**

## **HOODIE**

- \*key points
- -more fashion style opposed to looking obviously like podcast merch
- \*industrial vibe
- \*very oversized fit
- \*white hoodie, cobalt writing
- \*street style

## **IDEAS**:

- \*yin yang symbol
- \*calm the chaos written on sleeve or back/arm
- \*common chaos on top of the hood which reads when its on
- \*front or back of hoodie in large letters "CHAOS" and then the back have Common Chaos with some kind of cool graphic/design eg yin yang