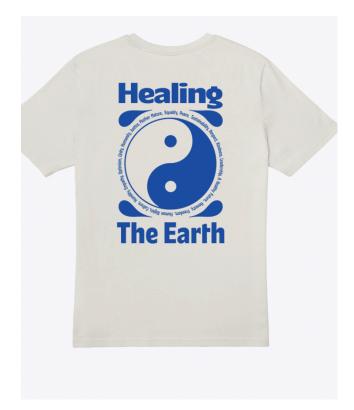

## **IDEAS**:

- \*yin yang symbol
- \*calm the chaos written on sleeve or back/arm
- \*common chaos on top of the hood which reads when its on
- \*front or back of hoodie in large letters "CHAOS" and then the back have Common Chaos with some kind of cool graphic/design eg yin yang