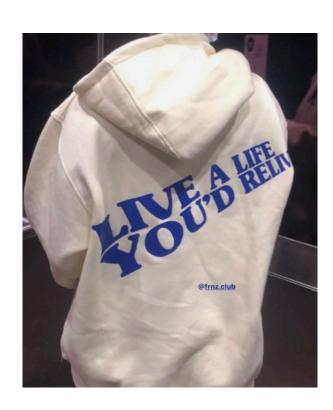

## **HOODIE**

- \*key points
- -more fashion style opposed to looking obviously like podcast merch
- \*industrial vibe
- \*very oversized fit
- \*white hoodie, cobalt writing
- \*street style

## **IDEAS**:

- \*yin yang symbol
- \*calm the chaos written on sleeve or back/arm
- \*common chaos on top of the hood which reads when its on
- \*front or back of hoodie in large letters "CHAOS" and then the back have Common Chaos with some kind of cool graphic/design eg yin yang