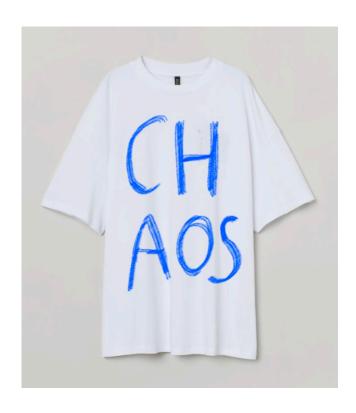

## **HOODIE**

- \*key points
- -more fashion style opposed to looking obviously like podcast merch
- \*industrial vibe
- \*very oversized fit
- \*white hoodie, cobalt writing
- \*street style

## **IDEAS**:

- \*yin yang symbol
- \*calm the chaos written on sleeve or back/arm
- \*common chaos on top of the hood which reads when its on
- \*front or back of hoodie in large letters "CHAOS" and then the back have Common Chaos with some kind of cool graphic/design eg yin yang