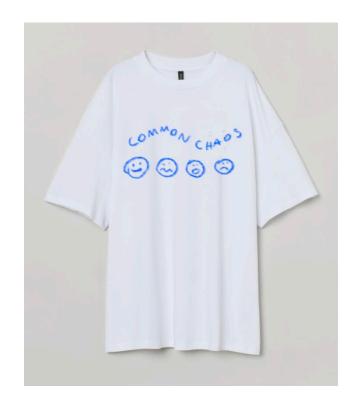

## **IDEAS**:

- \*yin yang symbol
- \*calm the chaos written on sleeve or back/arm
- \*common chaos on top of the hood which reads when its on
- \*front or back of hoodie in large letters "CHAOS" and then the back have Common Chaos with some kind of cool graphic/design eg yin yang