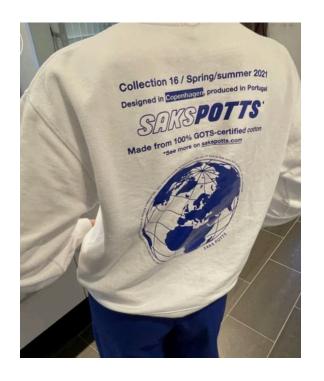

All ideas below are for an overall vibe of what we love not necessarily design ideas <3

SENSITIVITY IS A SIGN
OF LIFE. BETDENED. 10
THAN HAROSE WHO
BOW TO THE HAROSE WHO
REP THEN IS MOST
OPEN WHEN HOSE WHO
OF LIFE. BETDENED. 10
HEART
OPEN WHEN HOSE WHO
OF THE HAROSE WHO
OF THE HAROSE
OPEN WHEN HOSE WHO
OF THE HAROSE
OF THE HAR